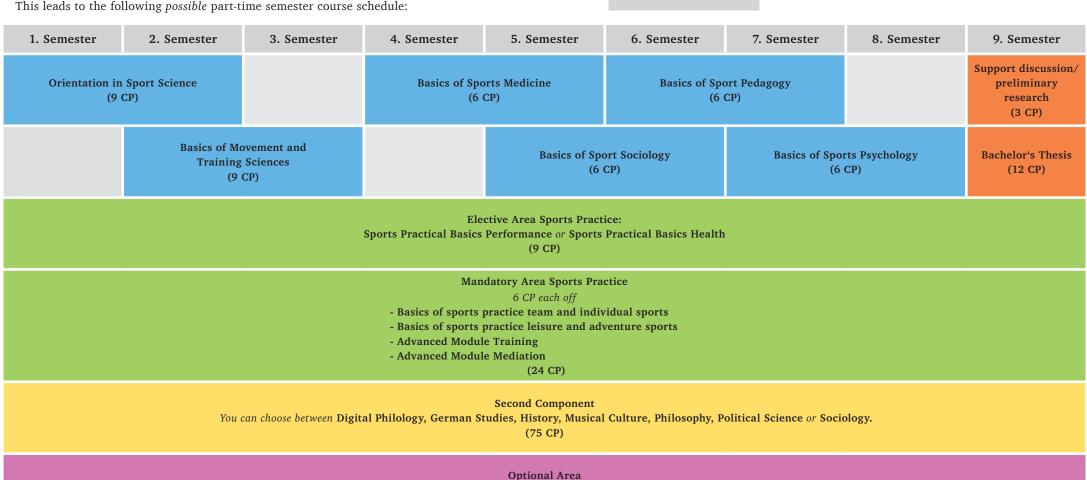

15 CP 15 CP **Language of Tuition: GERMAN** 

Certificates required

This leads to the following *possible* part-time semester course schedule:

33 CP

open catalogues of FB 2, FB1, FB 3 and FB 20, complete catalogue of all modules of TU Darmstadt (15 CP)