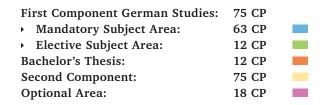

## Module Overview J.B.A. German Studies (9 Semesters)

Degree Programme Guidelines as per 01.10.2015, Version 01.10.2017

The degree programme consists of 120 Credit Points (CP) in total:

Language of Tuition: GERMAN Certificates required